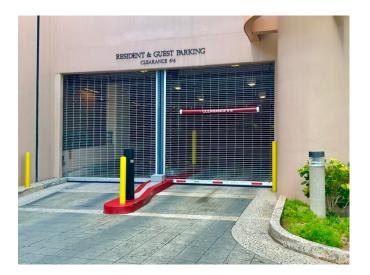

After driving to the drive way, you can see the parking gate on the right side. Use the black round key fob to tap on the back pole, the parking gate will lift up.

Tap the black key fob on this black pole to lift the garage gate.