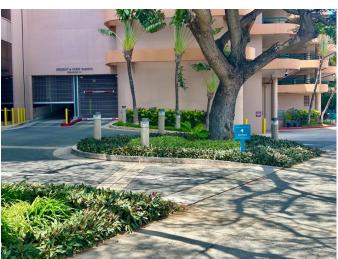

Drive slowly on Ala Wai Blvd. When you just passed the intersection of Ala Wai Blvd and McCully St, you can see the parking garage's gate behind the street name pole.

After passing this intersection, turn sharp left to the 1<sup>st</sup> drive way. If you see the blue sign "ENTRY", this is the right turn.