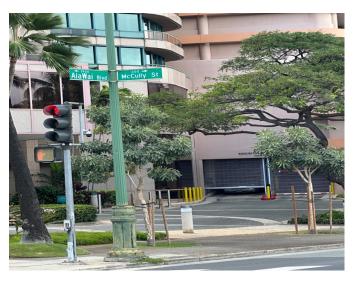

Drive slowly on Ala Wai Blvd. When you just passed the intersection of Ala Wai Blvd and McCully St, you can see the parking garage's gate behind the street name pole.

After passing this intersection, turn sharp left to the 1<sup>st</sup> drive way. If you see the blue sign "ENTRY", this is the right turn.