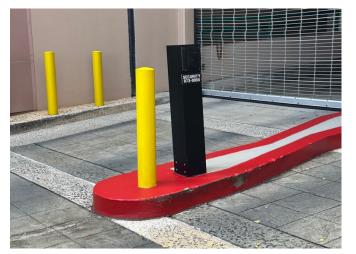

After driving to the drive way, you can see the parking gate on the right side. Use the black round key fob to tap on the back pole, the parking gate will lift up.

Tap the black key fob on this black pole to lift the garage gate.